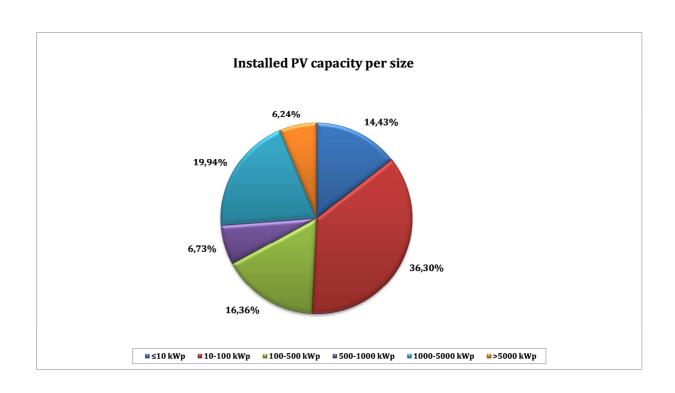

## HELLENIC ASSOCIATION OF PHOTOVOLTAIC COMPANIES

## **Greek PV Market statistics - 2015**

February 10th 2016

| Installed capacity             | MWp    |
|--------------------------------|--------|
| New installed capacity in 2015 | 10.35  |
| Cumulative installed capacity  | 2606.2 |









| Energy produced per kWp installed (kWh/kWp-year) for 2015 |                |                     |         |
|-----------------------------------------------------------|----------------|---------------------|---------|
|                                                           | Ground-mounted | Residential rooftop | Average |
|                                                           | systems        | systems             |         |
| Mainland Grid                                             | 1515           | 1305                | 1485    |
| Non-interconnected islands                                | 1725           | 1495                | 1690    |
| Country average                                           | 1530           | 1315                | 1500    |