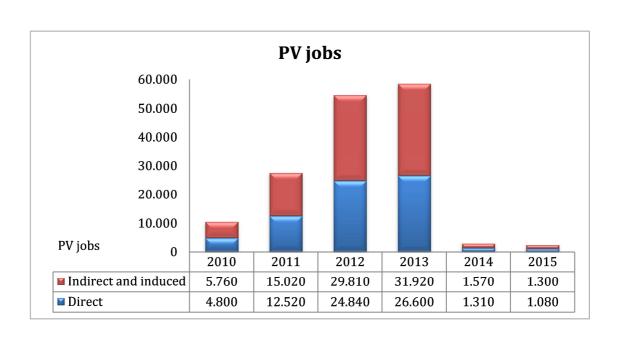

| 2606.2 |









| Energy produced per kWp installed (kWh/kWp-year) for 2015 |                |                     |         |
|-----------------------------------------------------------|----------------|---------------------|---------|
|                                                           | Ground-mounted | Residential rooftop | Average |
|                                                           | systems        | systems             |         |
| Mainland Grid                                             | 1515           | 1305                | 1485    |
| Non-interconnected islands                                | 1725           | 1495                | 1690    |
| Country average                                           | 1530           | 1315                | 1500    |