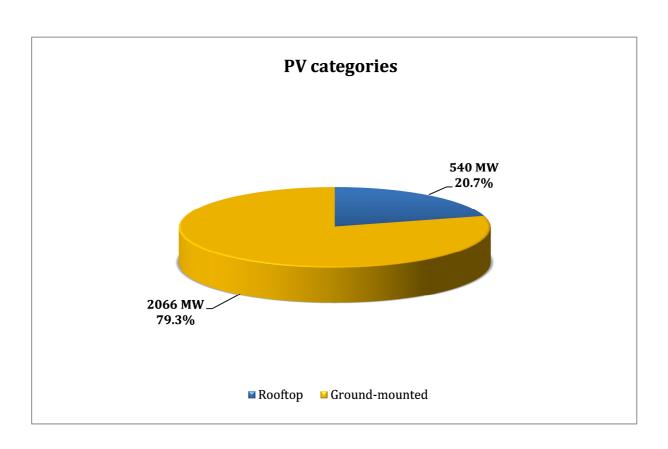

## HELLENIC ASSOCIATION OF PHOTOVOLTAIC COMPANIES

## **Greek PV Market statistics - 2015**

February 10th 2016

| Installed capacity             | MWp    |
|--------------------------------|--------|
| New installed capacity in 2015 | 10.35  |
| Cumulative installed capacity  | 2606.2 |









| Energy produced per kWp installed (kWh/kWp-year) for 2015 |                |                     |         |
|-----------------------------------------------------------|----------------|---------------------|---------|
|                                                           | Ground-mounted | Residential rooftop | Average |
|                                                           | systems        | systems             |         |
| Mainland Grid                                             | 1515           | 1305                | 1485    |
| Non-interconnected islands                                | 1725           | 1495                | 1690    |
| Country average                                           | 1530           | 1315                | 1500    |