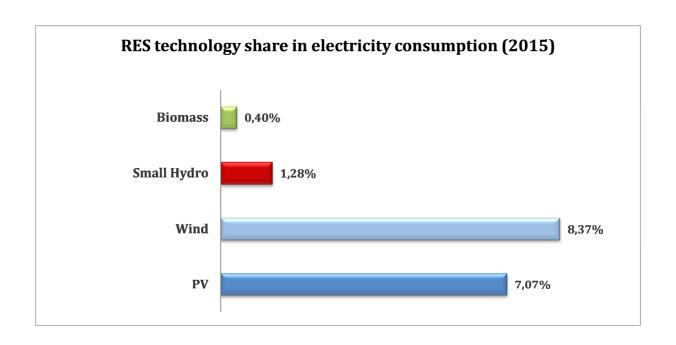

| Energy produced per kWp installed (kWh/kWp-year) for 2015 |                |                     |         |
|-----------------------------------------------------------|----------------|---------------------|---------|
|                                                           | Ground-mounted | Residential rooftop | Average |
|                                                           | systems        | systems             |         |
| Mainland Grid                                             | 1515           | 1305                | 1485    |
| Non-interconnected islands                                | 1725           | 1495                | 1690    |
| Country average                                           | 1530           | 1315                | 1500    |