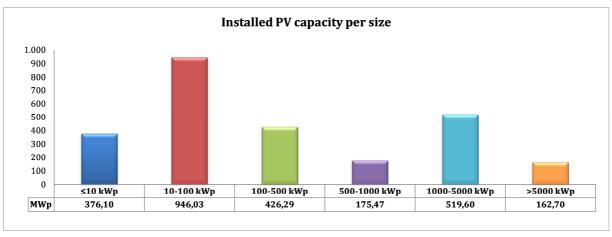

## HELLENIC ASSOCIATION OF PHOTOVOLTAIC COMPANIES

## **Greek PV Market statistics - 2015**

February 10th 2016

| Installed capacity             | MWp    |
|--------------------------------|--------|
| New installed capacity in 2015 | 10.35  |
| Cumulative installed capacity  | 2606.2 |









| Energy produced per kWp installed (kWh/kWp-year) for 2015 |                |                     |         |
|-----------------------------------------------------------|----------------|---------------------|---------|
|                                                           | Ground-mounted | Residential rooftop | Average |
|                                                           | systems        | systems             |         |
| Mainland Grid                                             | 1515           | 1305                | 1485    |
| Non-interconnected islands                                | 1725           | 1495                | 1690    |
| Country average                                           | 1530           | 1315                | 1500    |