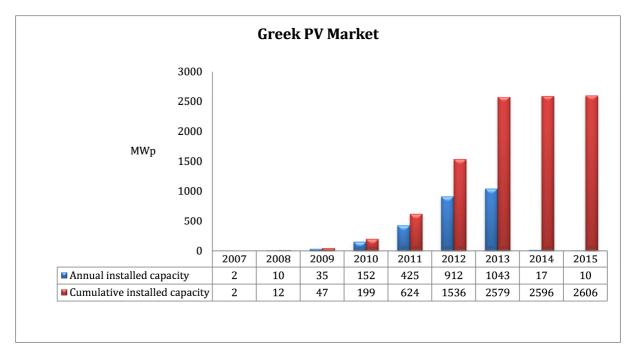

## **Greek PV Market statistics - 2015**

February 10th 2016

| Installed capacity             | MWp    |
|--------------------------------|--------|
| New installed capacity in 2015 | 10.35  |
| Cumulative installed capacity  | 2606.2 |